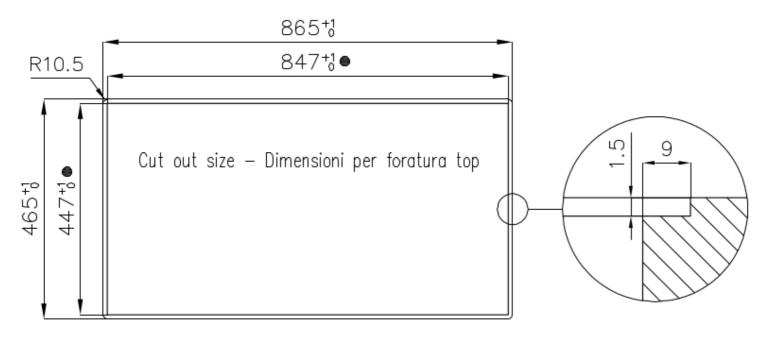

#### **TECHNICAL DATA**

• Built-in cut out for FTS - Foratura per installazione FTS