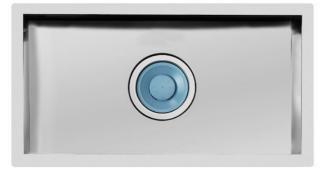

### Sink Quadra 7"

Kitchen Sinks Code: 1218 097

#### DETAILS

| Edge/Installation Type | Flush-mount   Top-mount                                         |
|------------------------|-----------------------------------------------------------------|
| Finish                 | Foster brushed                                                  |
| Material               | AISI 304 stainless steel                                        |
| Texture                | Brushed in line                                                 |
| Base                   | 90 cm                                                           |
| Dimensions             | 864x464 mm                                                      |
| Standard fittings      | Fixing hooks, gasket, drain, overflow and siphon, boxed packing |
| Mixer holes            | No standard holes                                               |
| Built-in hole          | View technical data sheet                                       |

| Drainer                    | Νο                                                                                                                                                                            |
|----------------------------|-------------------------------------------------------------------------------------------------------------------------------------------------------------------------------|
| Width                      | 86 cm                                                                                                                                                                         |
| Bowl dimension             | 800 x 400 mm                                                                                                                                                                  |
| Number of bowls            | 1 bowl                                                                                                                                                                        |
| Waste fitting              | 7" drain                                                                                                                                                                      |
| FEATURES                   |                                                                                                                                                                               |
| 7" xxl waste fitting       | The 7" exhaust has dimensions that are much higher than the standard. The drain includes a large and deep basket for the collection of food waste.                            |
| Deep bowls                 | This bowls reach an important depth, over 20 cm, thanks to the advanced production technology, that can be offer great capiency and practicity in all the washing operations. |
| High thickness             | 1mm thick steel. A significant thickness, which guarantees the maximum sturdiness and durability.                                                                             |
| Squared bowls - 0/9 radius | The square bowls of Foster have perfectly squared vertical edges, while those on the bottom have a small radius of 9 mm that facilitates cleaning operations.                 |