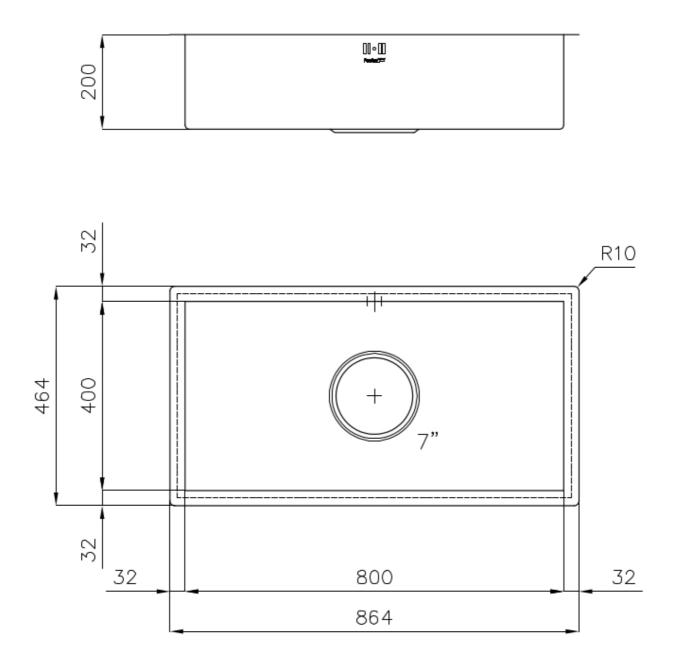

#### DETAILS

| Edge/Installation Type | Flush-mount   Top-mount                                         |
|------------------------|-----------------------------------------------------------------|
| Finish                 | Foster brushed                                                  |
| Material               | AISI 304 stainless steel                                        |
| Texture                | Brushed in line                                                 |
| Base                   | 90 cm                                                           |
| Dimensions             | 864x464 mm                                                      |
| Standard fittings      | Fixing hooks, gasket, drain, overflow and siphon, boxed packing |
| Mixer holes            | No standard holes                                               |
| Built-in hole          | View technical data sheet                                       |

| Drainer                    | Νο                                                                                                                                                                            |
|----------------------------|-------------------------------------------------------------------------------------------------------------------------------------------------------------------------------|
| Width                      | 86 cm                                                                                                                                                                         |
| Bowl dimension             | 800 x 400 mm                                                                                                                                                                  |
| Number of bowls            | 1 bowl                                                                                                                                                                        |
| Waste fitting              | 7" drain                                                                                                                                                                      |
| FEATURES                   |                                                                                                                                                                               |
| 7" xxl waste fitting       | The 7" exhaust has dimensions that are much higher than the standard. The drain includes a large and deep basket for the collection of food waste.                            |
| Deep bowls                 | This bowls reach an important depth, over 20 cm, thanks to the advanced production technology, that can be offer great capiency and practicity in all the washing operations. |
| High thickness             | 1mm thick steel. A significant thickness, which guarantees the maximum sturdiness and durability.                                                                             |
| Squared bowls - 0/9 radius | The square bowls of Foster have perfectly squared vertical edges, while those on the bottom have a small radius of 9 mm that facilitates cleaning operations.                 |